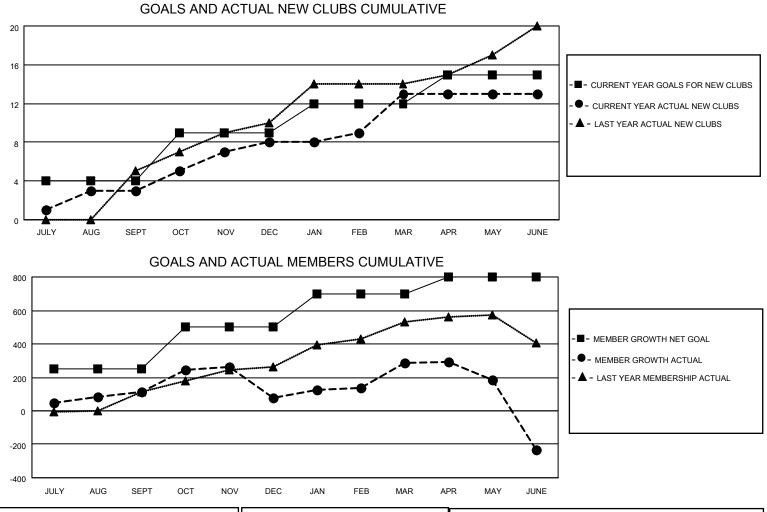

## LOCATION INDIA

District 318 E

Results as of: 6/30/2023

| Clubs                 |               |           |               | Members               |                        |                         |                                                    |
|-----------------------|---------------|-----------|---------------|-----------------------|------------------------|-------------------------|----------------------------------------------------|
| RESULTS FOR 2022-2023 |               |           |               | RESULTS FOR 2022-2023 |                        |                         |                                                    |
| QUARTER               | NEW CLUB GOAL | NEW CLUBS | DROPPED CLUBS | QUARTER MEM           | BER GROWTH NET<br>GOAL | MEMBER GROWTH<br>ACTUAL | DROPPED<br>MEMBERS ACTUAL<br>(including transfers) |
| JULY/AUG/SEPT         | 4             | 3         | 1             | JULY/AUG/SEPT         | 250                    | 255                     | 133                                                |
| OCT/NOV/DEC           | 5             | 5         | 3             | OCT/NOV/DEC           | 250                    | 288                     | 286                                                |
| JAN/FEB/MAR           | 3             | 5         | 2             | JAN/FEB/MAR           | 200                    | 369                     | 139                                                |
| APR/MAY/JUNE          | 3             | 0         | 2             | APR/MAY/JUNE          | 100                    | 116                     | 620                                                |